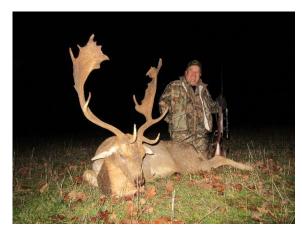

## **SERBIA**MOUFLON SHEEP & FALLOW DEER

Time of hunt: all year round, best period is October – February

Hunting method: stalking and waiting

## **RATES:**

| 4/3 hunting days organization,                                    | 1.900 US\$               |
|-------------------------------------------------------------------|--------------------------|
| Mouflon sheep without point limit Fallow deer without point limit | 3.950 US\$<br>3.350 US\$ |
| Selection hunt - females and youngs                               | 700 US\$                 |
| Observer, daily                                                   | 350 US\$                 |