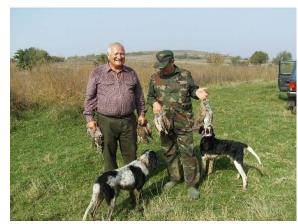

# MACEDONIA GREY and ROCK PARTRIDGE

Time of hunt: October – December 15.

Hunting method: searching with dogs