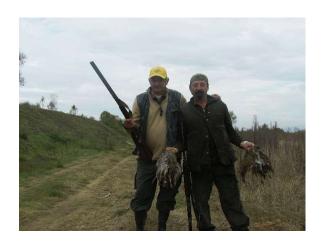

# MACEDONIA GREY and ROCK PARTRIDGE

Time of hunt: October – December 15.

Hunting method: searching with dogs