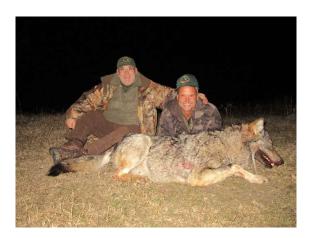

# MACEDONIA WOLF

*Time of hunt:* all year round, the best period November – March *Hunting method:* still hunt by night