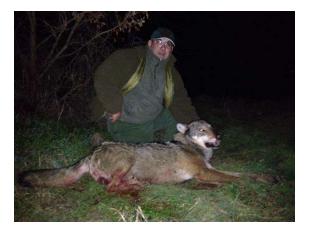

# MACEDONIA WOLF

*Time of hunt:* all year round, the best period November – March *Hunting method:* still hunt by night