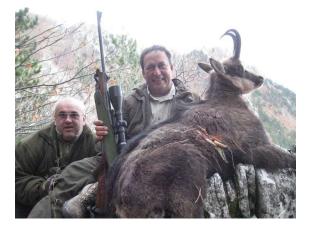

# MACEDONIA WOLF

*Time of hunt:* all year round, the best period November – March *Hunting method:* still hunt by night

### RATES:

| 5/4 hunting days organization, waiting hunts | 2.300 US\$ |
|----------------------------------------------|------------|
| Wolf trophy fee                              | 2.750 US\$ |
| Observer, daily                              | 300 US\$   |