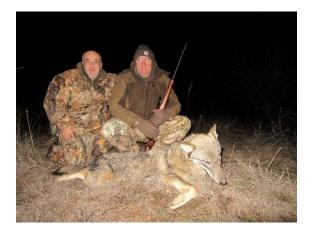

# MACEDONIA WOLF

*Time of hunt:* all year round, the best period November – March *Hunting method:* still hunt by night