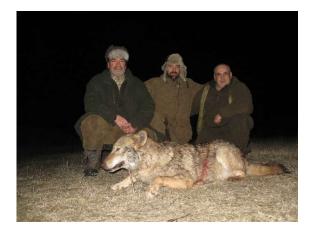

# MACEDONIA WOLF

*Time of hunt:* all year round, the best period November – March *Hunting method:* still hunt by night