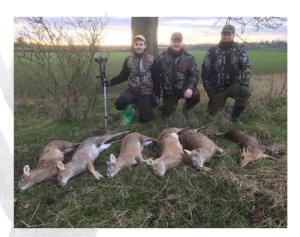

## **ENGLAND**

DEERS

Time of hunt: November – March, best period December-January

Hunting method: stalking and waiting

## RATES:

| Daily hunting organization (minimun 3 days), group 1-4 hunters                            | 350 £                                       |
|-------------------------------------------------------------------------------------------|---------------------------------------------|
| Muntjac Deer - up to 6 cm<br>- each cm over 6 cm<br>Female                                | 350 £<br>100 £<br>200 £                     |
| Chinese Water Deer - up to bronze medal - bronze medal - silver medal - gold medal Female | 750 £<br>850 £<br>950 £<br>1.100 £<br>200 £ |
| Fallow Deer - up to gold medal<br>- gold medal                                            | 1.200 £<br>2.200 £                          |
| Japanese Sika Deer - up to gold medal<br>- gold medal                                     | 1.200 £<br>2.000 £                          |
| Manchurian Sika Deer (without limit)                                                      | 2.350 £                                     |
| Formosan Sika Deer (without limit)                                                        | 2.350 £                                     |
| Hog Deer                                                                                  | 5.500 £                                     |
| Soay Sheep                                                                                | 600 £                                       |