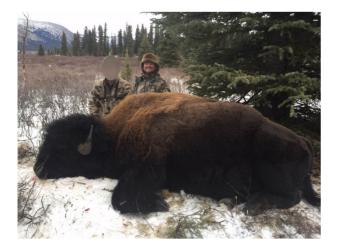

## **BISON**

*Time of hunt:* October 1 – December 20 *Hunting method:* stalking and waiting

8 hunting days organization, including 1 bison

11.450 US\$