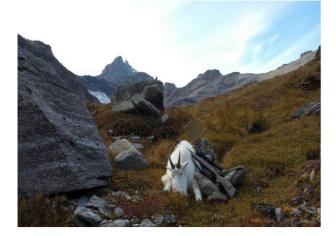

# MOOSE/MOUNTAIN GOAT/CARIBOU/ELK

*Time of hunt:* August 15 – October 15 *Hunting method:* stalking and waiting

7 hunting days organization, including 1 moose or mountain goat or caribou or elk

13.300 US\$

10 hunting days organization, including 1 moose or mountain goat or caribou or elk

14.900 US\$

#### Trophy fees for additional animals:

| Moose         | 4.500 US\$ |
|---------------|------------|
| Elk           | 4.500 US\$ |
| Mountain goat | 4.800 US\$ |
| Caribou       | 4.500 US\$ |
| Black bear    | 3.500 US\$ |
|               |            |