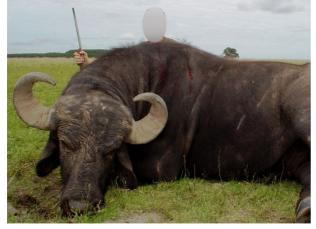

## Trophy fees:

| Red deer<br>Axis deer                 | 3.050 US\$<br>2.100 US\$ |
|---------------------------------------|--------------------------|
| Fallow deer                           | 1.900 US\$               |
| Blackbuck (Black antelope )           | 1.450 US\$               |
| Water buffalo                         | 3.250 US\$               |
| Four horned ram                       | 1.250 US\$               |
| Wild sheep                            | 1.100 US\$               |
| Feral goat                            | 1.100 US\$               |
| Wild boar – tusks up to 18 cm         | 750 US\$                 |
| Wild boar – tusks over 18 cm, each cm | 100 US\$                 |
|                                       |                          |