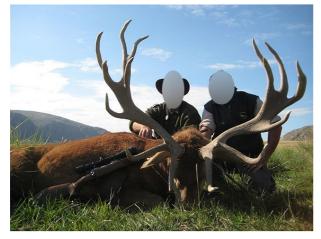

## Trophy fees:

| Red deer<br>Axis deer                 | 3.050 US\$<br>2.100 US\$ |
|---------------------------------------|--------------------------|
| Fallow deer                           | 1.900 US\$               |
| Blackbuck (Black antelope )           | 1.450 US\$               |
| Water buffalo                         | 3.250 US\$               |
| Four horned ram                       | 1.250 US\$               |
| Wild sheep                            | 1.100 US\$               |
| Feral goat                            | 1.100 US\$               |
| Wild boar – tusks up to 18 cm         | 750 US\$                 |
| Wild boar – tusks over 18 cm, each cm | 100 US\$                 |
|                                       |                          |