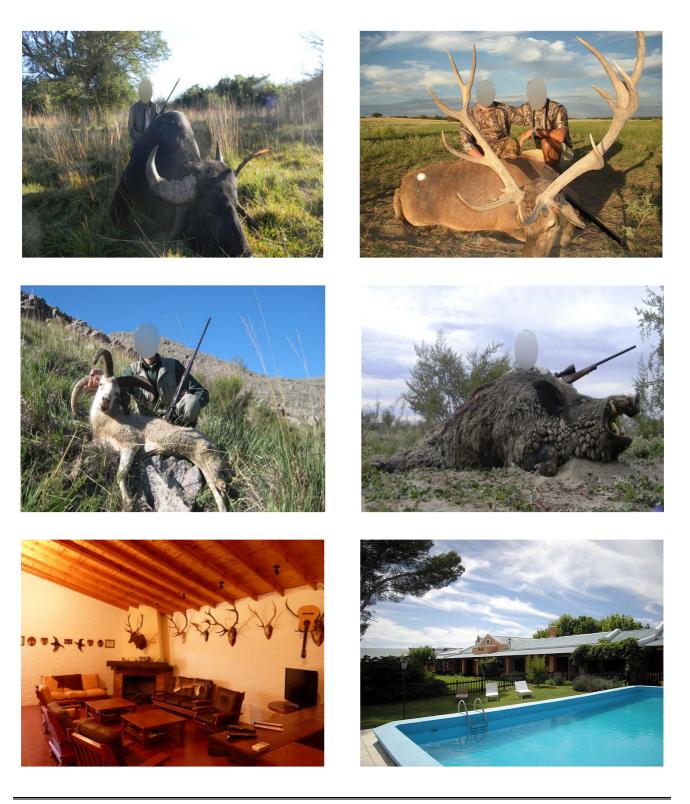

## Trophy fees:

| Red deer<br>Axis deer                 | 3.050 US\$<br>2.100 US\$ |
|---------------------------------------|--------------------------|
| Fallow deer                           | 1.900 US\$               |
| Blackbuck (Black antelope )           | 1.450 US\$               |
| Water buffalo                         | 3.250 US\$               |
| Four horned ram                       | 1.250 US\$               |
| Wild sheep                            | 1.100 US\$               |
| Feral goat                            | 1.100 US\$               |
| Wild boar – tusks up to 18 cm         | 750 US\$                 |
| Wild boar – tusks over 18 cm, each cm | 100 US\$                 |
|                                       |                          |

## **Rates include:**

Assistance at Santa Rosa airport in arrival and departure, lodging and full board in hunting lodge, all transfers during the stay and hunt including 4x4, assistance of professional hunter, first treatment and measurement of trophy, alcoholic and non-alcoholic drinks and internet.